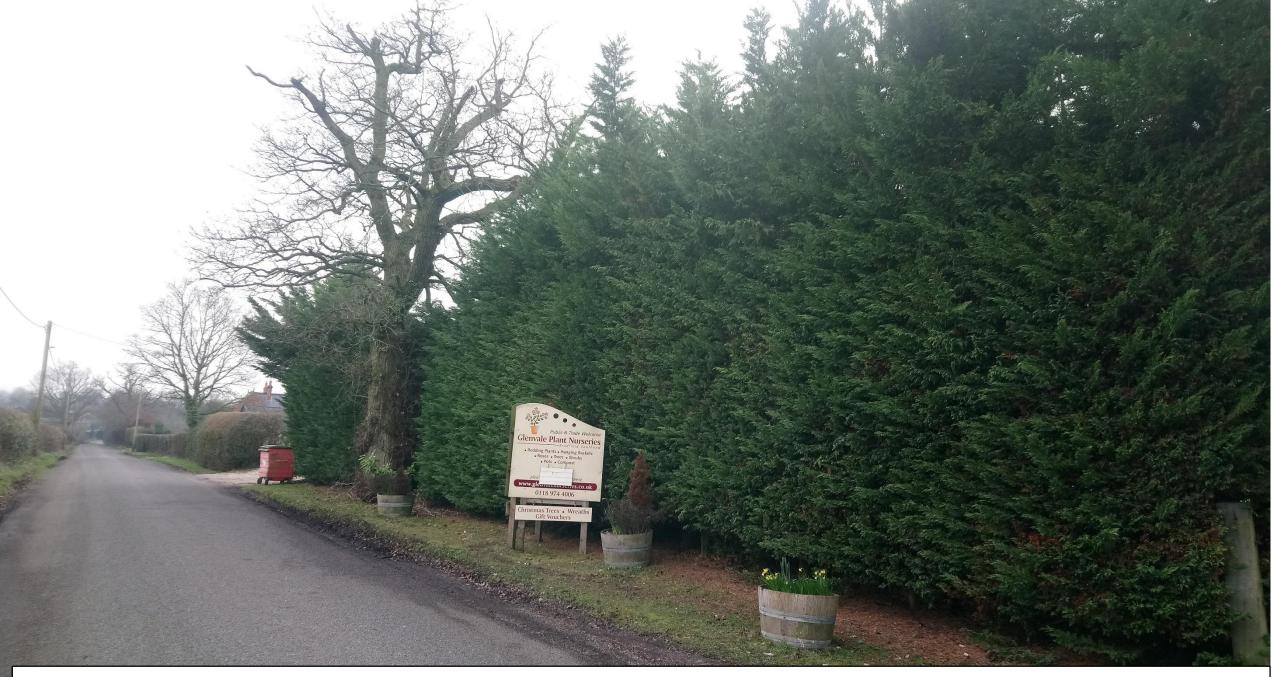

## Glenvale Nursery, Hungerford Road, Bradfield Southend

Photographs for Eastern Area Planning Committee

Application 20/01480/FUL

Screening along Hungerford Road

Dwellings Oak Lodge and Swallows Rest

Current access into site, to be retained