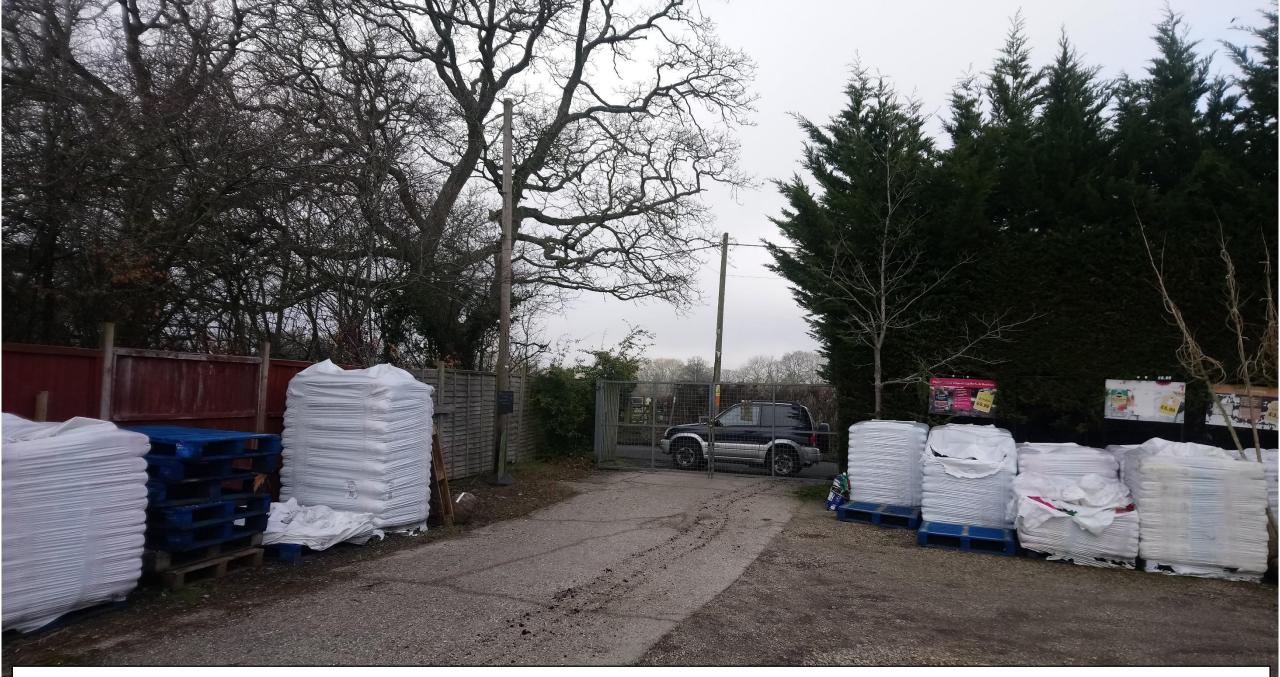

Nursey and neighbouring dwelling, Birdcage Cottage

Existing shed to be removed

Existing polytunnels to removed

Existing polytunnels to removed

Looking from the proposal site into Glenvale Nursery

Proposed vehicular track South facing