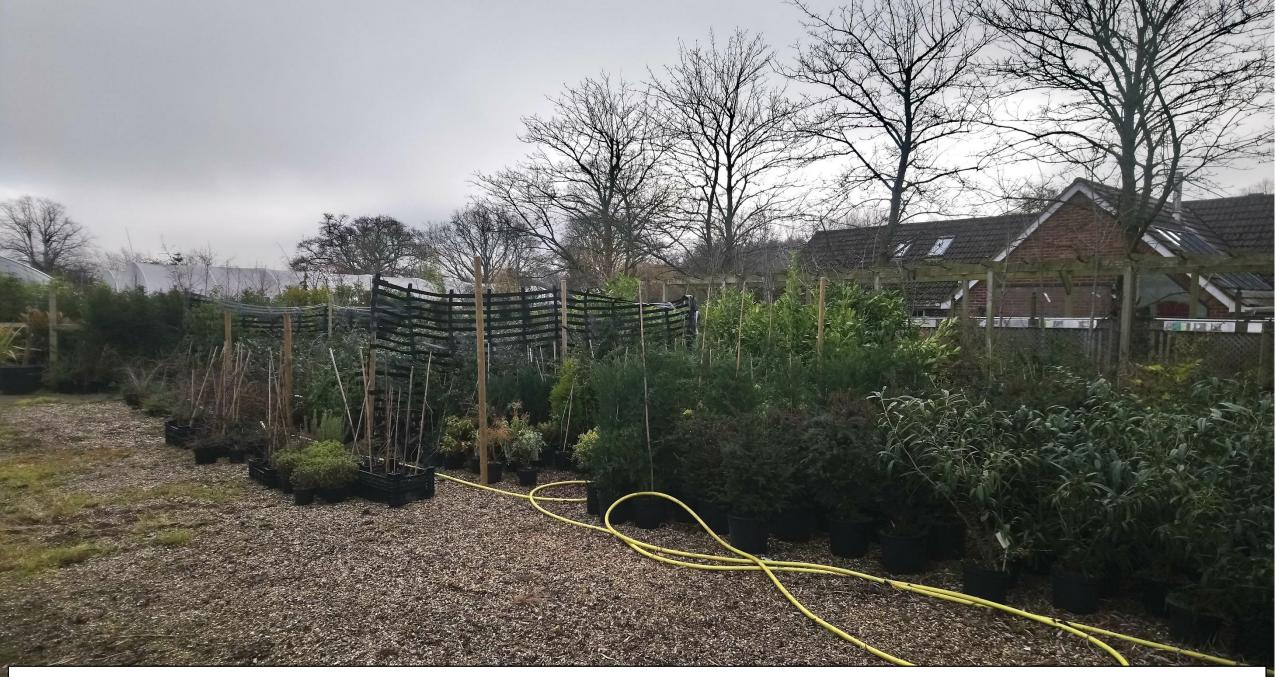

Nursey and neighbouring dwelling, Birdcage Cottage

Existing shed to be removed

Existing polytunnels to removed

Existing polytunnels to removed

Looking from the proposal site into Glenvale Nursery

Proposed vehicular track South facing